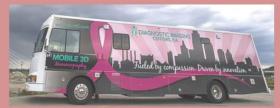

The mobile mammography coach will be at the Olathe clinic on Fridays, Oct. 6 and Nov. 3 from 8 a.m. to 5 p.m. Screening mammograms are available to area women who are 40 to 64 years

Detection Works, and insurance will be billed if insured. Participants will receive a gift bag and **WEAR** pink and show your spirit!

El autobús con el mamógrafo móvil estará en la clínica de Olathe los días **viernes, 6 de octubre y 3 de noviembre** de 8 a.m. a 5 p.m. Las mamografías de detección están disponibles para las mujeres del área, que tengan entre 40 y 64 años de edad, con bajos ingresos y que no cuenten con un seguro de salud.